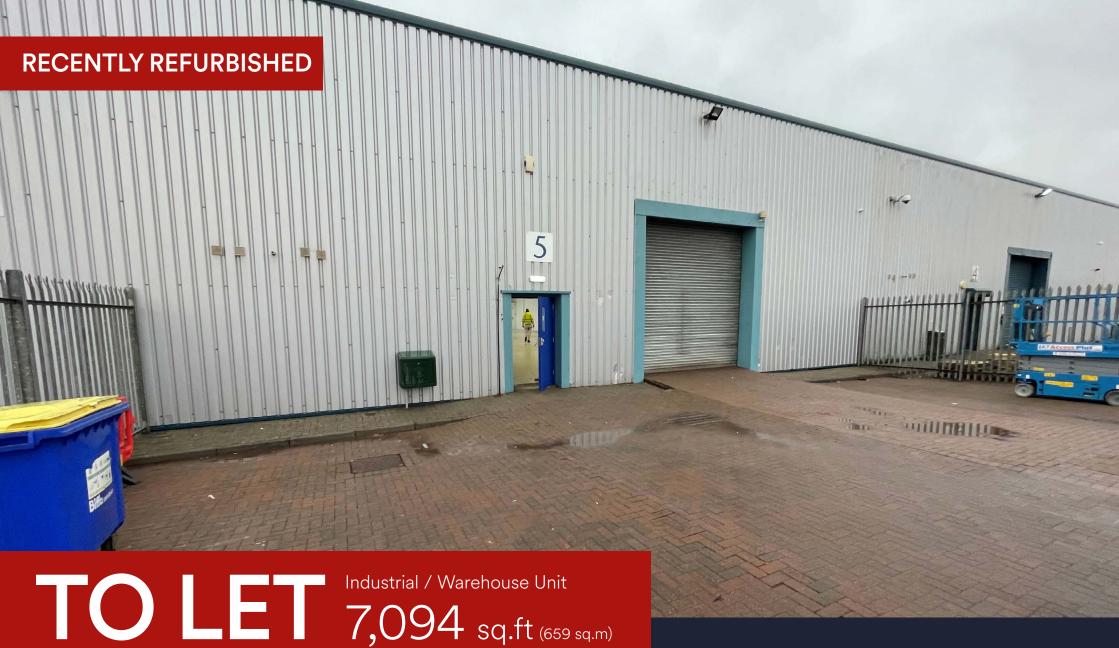

Unit 5, Cumbernauld Business Park, Cumbernauld, North Lanarkshire, G67 3JZ

• Located south-east of the M80 • Mid terrace unit • Roller shutter door • Seperate pedestrian entrance • Private yard area entrance

# Unit 5, Cumbernauld Business Park, Cumbernauld, North Lanarkshire, G67 3JZ

Areas (Approx. Gross Internal)

| Warehouse | 7,094 sq.ft | (659 sq.m) |
|-----------|-------------|------------|
| Total     | 7,094 sq.ft | (659 sq.m) |

### **Description:**

Modern Mid terrace industrial building with private yard/ parking area to the front. Office section and WCs.